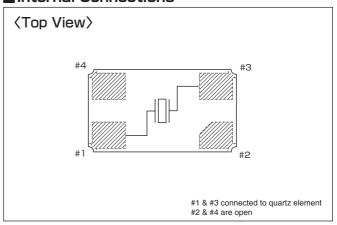

12pF                           |
| Drive Level                                   | 10 μW (300 μW max.)                               |
| Frequency Tolerance                           | ±10×10 <sup>6</sup> ∼±50×10 <sup>6</sup> (at 25℃) |
| Series Resistance                             | 60Ω max.                                          |
| Frequency Characteristics over<br>Temperature | ±7×10 <sup>-6</sup> /-10∼+60℃ (Ref. to 25℃)       |
|                                               | ±15×10 <sup>-6</sup> /-30~+85℃ (Ref. to 25℃)      |
| Storage Temperature Range                     | -40~+85℃                                          |

Packing Unit: 3000pcs./reel (  $\phi$  180)

Consult our sales representative for other specifications.

# ■ Dimensions[mm]



### ■Internal Connections