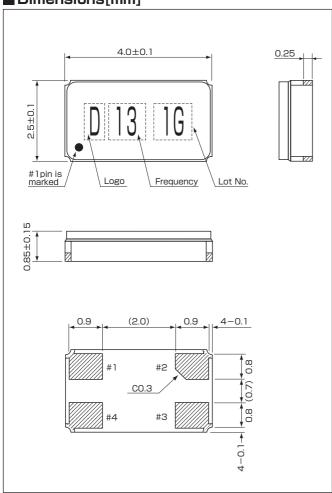

| Series, 8pF, 10pF, 12pF                           |
| Drive Level                                   | 10 μW (300 μW max.)                               |
| Frequency Tolerance                           | ±10×10 <sup>6</sup> ∼±50×10 <sup>6</sup> (at 25℃) |
| Series Resistance                             | 60Ω max.                                          |
| Frequency Characteristics over<br>Temperature | ±7×10 <sup>-6</sup> /-10∼+60℃ (Ref. to 25℃)       |
|                                               | ±15×10 <sup>-6</sup> /-30~+85℃ (Ref. to 25℃)      |
| Storage Temperature Range                     | -40~+85℃                                          |

Packing Unit: 3000pcs./reel (  $\phi$  180)

Consult our sales representative for other specifications.

# ■ Dimensions[mm]



### ■Internal Connections