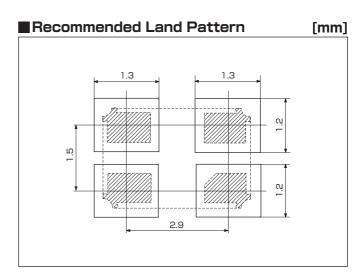

pF                           |
| Drive Level                                   | 10 μW (300 μW max.)                               |
| Frequency Tolerance                           | ±10×10 <sup>6</sup> ∼±50×10 <sup>6</sup> (at 25℃) |
| Series Resistance                             | 60Ω max.                                          |
| Frequency Characteristics over<br>Temperature | ±7×10 <sup>-6</sup> /-10∼+60℃ (Ref. to 25℃)       |
|                                               | ±15×10 <sup>-6</sup> /-30~+85℃ (Ref. to 25℃)      |
| Storage Temperature Range                     | -40~+85℃                                          |

Packing Unit: 3000pcs./reel (  $\phi$  180)

Consult our sales representative for other specifications.

# ■ Dimensions[mm]



### ■Internal Connections